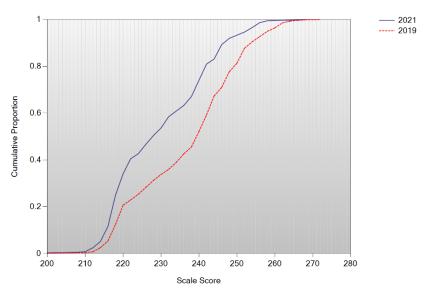

### Cumulative Scale Score Distributions: Introductory Physics Grade 10

Figure N-3. Cumulative Distribution Graph – High School Introductory Physics