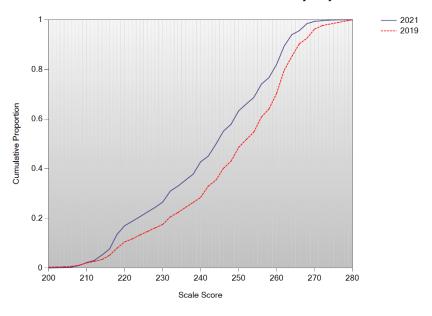

## Cumulative Scale Score Distributions: Chemistry Grade 10 2021 2019 0.8 Cumulative Proportion 0.6 0.4 0.2 200 210 220 230 240 250 260 270 280 Scale Score

Figure N-2. Cumulative Distribution Graph – High School Chemistry