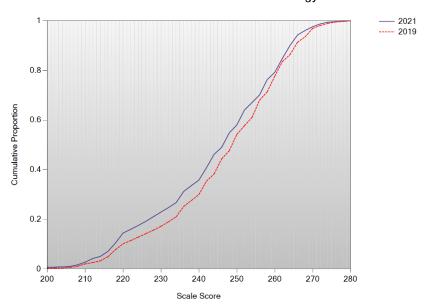

### Cumulative Scale Score Distributions: Biology Grade 10

Figure N-1. Cumulative Distribution Graph – High School Biology